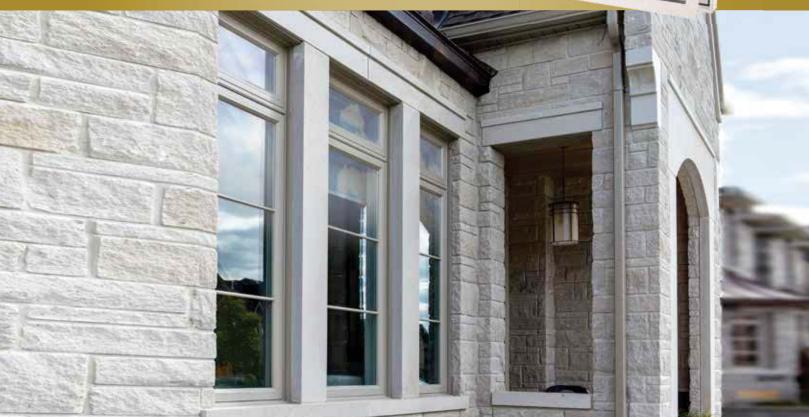

## ALSO AVAILABLE IN AWNING.

Platinum Awning Windows operate much like a Casement however open outward with a scissor hinge on the bottom of the window.