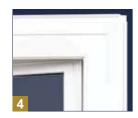

Armor casements in a standard 3 1/4" frame depth can be customized with various jamb options.

Triple weather seals made from santoprene rubber and schelegal prevent air and water leakage.

Durable stainless-steel hinges and sash tracks are guaranteed not to rust.