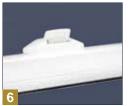

Fusion welded sash and frame with multichamber design for added strength and insulating value.

Fly-maze - an Armor innovation that allows water to run through while keeping the insects out

Optional - flip lock is a positive action lock with an added safety feature that remains up when the window is not locked.