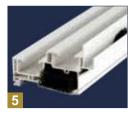

Operating sashes are designed with a positive interlock design for a airtight seal.

Triple weather seals made from santoprene rubber and schelegal prevent air and water leakage.

Constant force balancers provide a smooth, quiet and reliable vertical operation.

Fusion welded sash and frame with multichamber design for added strength and insulating value.

Fly-maze - an Armor innovation that allows water to run through while keeping the insects out

Optional - flip lock is a positive action lock with an added safety feature that remains up when the window is not locked.