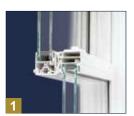

Operating sashes are designed with a positive interlock design for a airtight seal.

Triple weather seals made from santoprene rubber and schelegal prevent air and water leakage.

Constant force balancers provide a smooth, quiet and reliable vertical operation.

Fusion welded sash and frame with multichamber design for added strength and insulating value.

Fly-maze - an Armor innovation that allows water to run through while keeping the insects out

Optional - flip lock is a positive action lock with an added safety feature that remains up when the window is not locked.