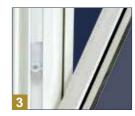

Fusion welded sash and frame with multichamber design for added strength and insulating value.

Fly-maze - an Armor innovation that allows water to run through while keeping the insects out

Optional - flip lock is a positive action lock with an added safety feature that remains up when the window is not locked.