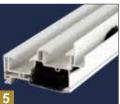

Fusion welded sash and frame with multichamber design for added strength and insulating value.

Fly-maze - an Armor innovation that allows water to run through while keeping the insects out

Heavy-duty screen with overlap channel design eliminates unsightly light gaps.