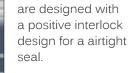

Shown with optional automatic flip locks

Operating sashes

Triple weather seals made from santoprene rubber and schelegal prevent air and water leakage.

Optional - flip lock is a positive action lock with an added safety feature that remains up when the window is not locked.