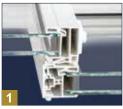

Fusion welded sash and frame with multichamber design for added strength and insulating value.

Fly-maze - an Armor innovation that allows water to run through while keeping the insects out

Heavy-duty screen with overlap channel design eliminates unsightly light gaps.