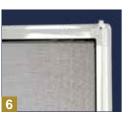

Fusion welded sash and frame with multichamber design for added strength and insulating value.

Fly-maze - an Armor innovation that allows water to run through while keeping the insects out

Heavy-duty screen with overlap channel design eliminates unsightly light gaps.