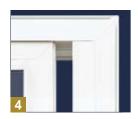

Fusion welded sash and frame with multichamber design for added strength and insulating value.

Fly-maze - an Armor innovation that allows water to run through while keeping the insects out

Heavy-duty screen with overlap channel design eliminates unsightly light gaps.