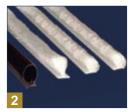

Shown with optional automatic flip locks

Operating sashes

Triple weather seals made from santoprene rubber and schelegal prevent air and water leakage.

Optional - flip lock is a positive action lock with an added safety feature that remains up when the window is not locked.